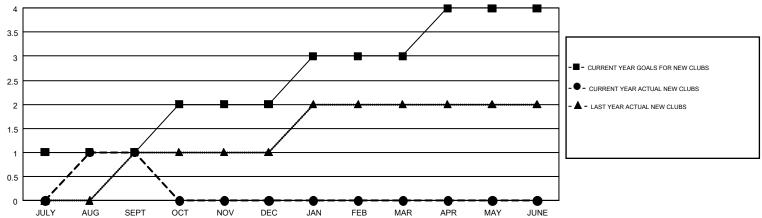

## GOALS AND ACTUAL NEW CLUBS CUMULATIVE

## GMT MONTHLY MEMBERSHIP PROGRESS REPORT

Multiple District 23

Results as of: 9/30/2017

MAHESH CHITNIS

GMT CA 1

**LOCATION: CONNECTICUT** 

| Clubs                 |               |           |               | Members               |                           |                         |                                                    |
|-----------------------|---------------|-----------|---------------|-----------------------|---------------------------|-------------------------|----------------------------------------------------|
| RESULTS FOR 2017-2018 |               |           |               | RESULTS FOR 2017-2018 |                           |                         |                                                    |
| QUARTER               | NEW CLUB GOAL | NEW CLUBS | DROPPED CLUBS | QUARTER               | MEMBER GROWTH NET<br>GOAL | MEMBER GROWTH<br>ACTUAL | DROPPED<br>MEMBERS ACTUAL<br>(including transfers) |
| JULY/AUG/SEPT         | 1             | 1         | 0             | JULY/AUG/SEPT         | -58                       | 61                      | 158                                                |
| OCT/NOV/DEC           | 1             | 0         | 0             | OCT/NOV/DEC           | 81                        | 0                       | 0                                                  |
| JAN/FEB/MAR           | 1             | 0         | 0             | JAN/FEB/MAR           | 76                        | 0                       | 0                                                  |
| APR/MAY/JUNE          | 1             | 0         | 0             | APR/MAY/JUNE          | 32                        | 0                       | 0                                                  |