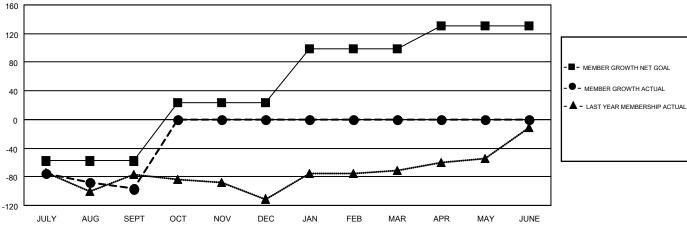

## GOALS AND ACTUAL MEMBERS CUMULATIVE

| ΑY   | JUNE    |                |
|------|---------|----------------|
| GENE | DER DIS | RIBUTION       |
| MALE | Ē       | 3,296 (66.91%) |
| FEMA | ALE     | 1,630 (33.09%) |
|      |         |                |

## GMT MONTHLY MEMBERSHIP PROGRESS REPORT

Multiple District 23

Results as of: 9/30/2017

MAHESH CHITNIS

GMT CA 1

**LOCATION: CONNECTICUT** 

| Clubs                 |               |           |               | Members               |                           |                         |                                                    |
|-----------------------|---------------|-----------|---------------|-----------------------|---------------------------|-------------------------|----------------------------------------------------|
| RESULTS FOR 2017-2018 |               |           |               | RESULTS FOR 2017-2018 |                           |                         |                                                    |
| QUARTER               | NEW CLUB GOAL | NEW CLUBS | DROPPED CLUBS | QUARTER               | MEMBER GROWTH NET<br>GOAL | MEMBER GROWTH<br>ACTUAL | DROPPED<br>MEMBERS ACTUAL<br>(including transfers) |
| JULY/AUG/SEPT         | 1             | 1         | 0             | JULY/AUG/SEPT         | -58                       | 61                      | 158                                                |
| OCT/NOV/DEC           | 1             | 0         | 0             | OCT/NOV/DEC           | 81                        | 0                       | 0                                                  |
| JAN/FEB/MAR           | 1             | 0         | 0             | JAN/FEB/MAR           | 76                        | 0                       | 0                                                  |
| APR/MAY/JUNE          | 1             | 0         | 0             | APR/MAY/JUNE          | 32                        | 0                       | 0                                                  |